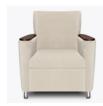

## calabria Theater

The Calabria Theater chair is ideally suited for media rooms, lounge, waiting and common areas. This chair features fully upholstered contemporary styling with sides that end in a smooth rounded front. The curved back has a handle for easy maneuverability. An optional tablet arm table supports a maximum of 100 lbs and may be mounted on either arm; however, it cannot share an arm with the optional cup holder. The Calabria is available with legs or optional front casters. Other optional features include arm caps and an ottoman.

#### **Optional Cup Holder**

The optional cup holder may be placed on either arm but cannot share an arm with the tablet.