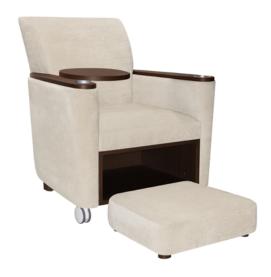

## calabria Theater

The Calabria Theater chair is ideally suited for media rooms, lounge, waiting and common areas. This chair features fully upholstered contemporary styling with sides that end in a smooth rounded front. The curved back has a handle for easy maneuverability. An optional tablet arm table supports a maximum of 100 lbs and may be mounted on either arm; however, it cannot share an arm with the optional cup holder. The Calabria is available with legs or optional front casters. Other optional features include arm caps and an ottoman.

### Optional Free-Standing Ottoman

Free standing ottoman is optional and fits in open storage when not in use.