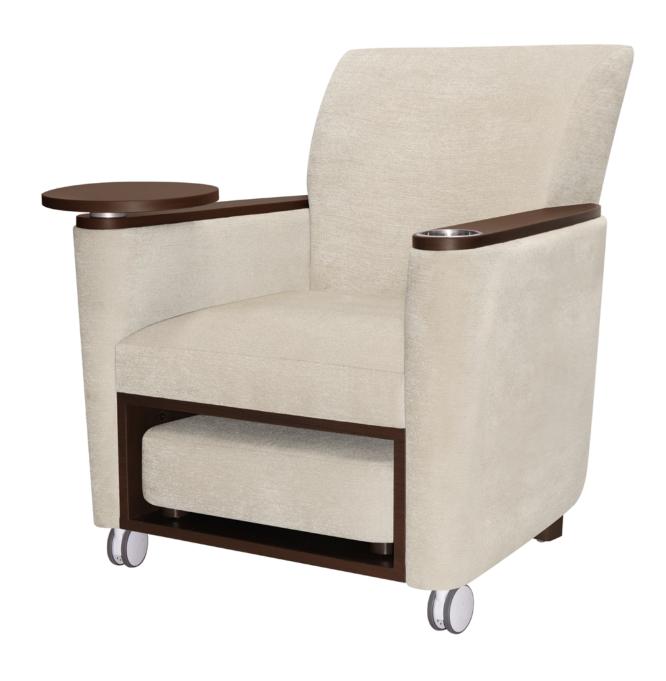

## calabria Theater

The Calabria Theater chair is ideally suited for media rooms, lounge, waiting and common areas. This chair features fully upholstered contemporary styling with sides that end in a smooth rounded front. The curved back has a handle for easy maneuverability. An optional tablet arm table supports a maximum of 100 lbs and may be mounted on either arm; however, it cannot share an arm with the optional cup holder. The Calabria is available with legs or optional front casters. Other optional features include arm caps and an ottoman.

Model: CLBRAA22B1AOM 32W 31D 37H 22.5SW 20SD 19SH 25AH

### Optional Free-Standing Ottoman

Free standing ottoman is optional and fits in open storage when not in use.

#### **Optional Cup Holder**

The optional cup holder may be placed on either arm but cannot share an arm with the tablet.