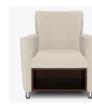

## calabria Theater

The Calabria Theater chair is ideally suited for media rooms, lounge, waiting and common areas. This chair features fully upholstered contemporary styling with sides that end in a smooth rounded front. The curved back has a handle for easy maneuverability. An optional tablet arm table supports a maximum of 100 lbs and may be mounted on either arm; however, it cannot share an arm with the optional cup holder. The Calabria is available with legs or optional front casters. Other optional features include arm caps and an ottoman.

#### Optional Upholstered Apron

Choose open storage beneath the seat or an optional upholstered apron.